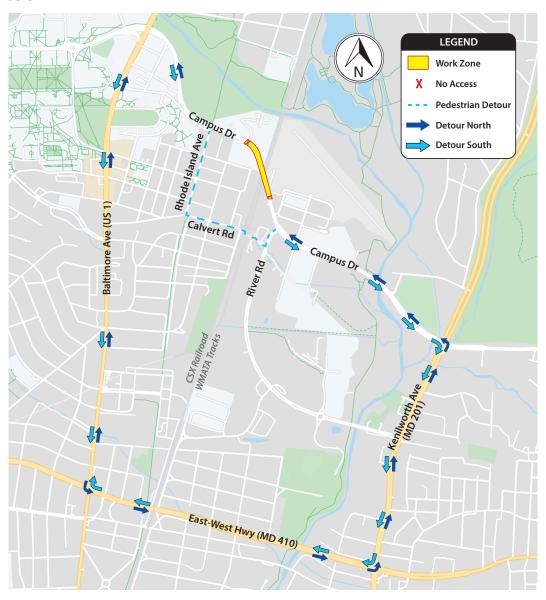

## **Campus Drive Road Closure**

When: Beginning on April 20, 2020

**What:** On April 20, 2020, the Purple Line closed a segment of Campus Drive between the Paint Branch Trail and River Road for construction. The closure will be in effect until approximately August 23, 2020. Work may take place from 7 a.m. to 7 p.m. on weekdays and weekends. The detour can be viewed below: