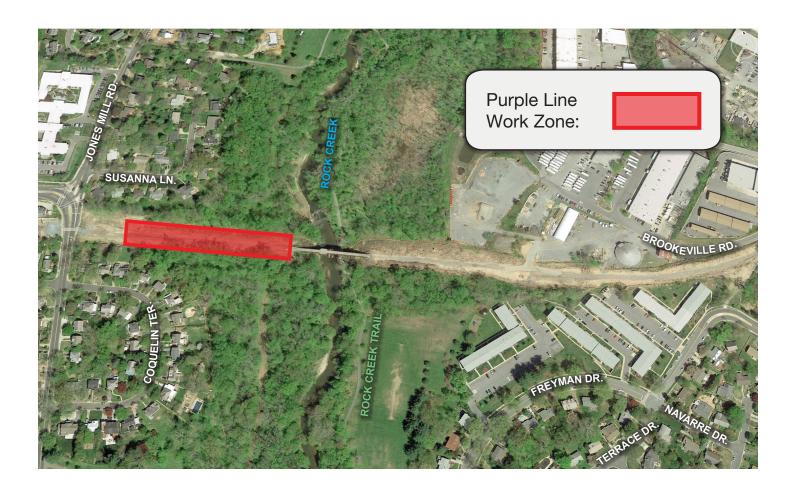

## **Pile Driving in Rock Creek Park**

When: Beginning on June 12, 2020

Where: The Georgetown Branch Trail between Jones Mill Road and the Rock Creek Bridge

**What:** Crews will be pile driving along the Georgetown Branch Trail between Jones Mill Road and the Rock Creek Bridge. Pile driving may take place from 8 a.m. to 5 p.m. on weekdays until approximately August 1, 2020.